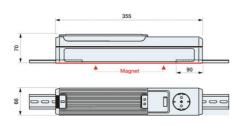

#### PRODUCT DESCRIPTION

The KL025 cabinet light is compactly designed especially for use in the cabinet. With the powerful magnetic mount, the lighting can easily be installed without any installation work anywhere in steel cabinet. Alternatively, it can be screw-mounted with 2 pieces of DIN (150-180 mm long) pieces inserted from the short sides. The integrated socket enables operation of other electrical auxiliary equipment.

## **GENERAL DATA**

| Life span  | 5,000 hrs |
|------------|-----------|
| DIMENSIONS |           |
| Length     | 355 mm    |
| Height     | 70 mm     |