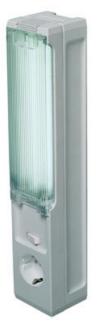

# **ENCLOSURE LIGHTING - KL 025**

KL 025

09520.0-00 KL 025 Transparent cover for lamp - OBSOLETE

- \*\* OBSOLETE \*\* END OF LIFE 31/12/20
- Replaced by LED 121/122

#### PRODUCT DESCRIPTION

The KL025 cabinet light is compactly designed especially for use in the cabinet. With the powerful magnetic mount, the lighting can easily be installed without any installation work anywhere in steel cabinet. Alternatively, it can be screw-mounted with 2 pieces of DIN (150-180 mm long) pieces inserted from the short sides. The integrated socket enables operation of other electrical auxiliary equipment.